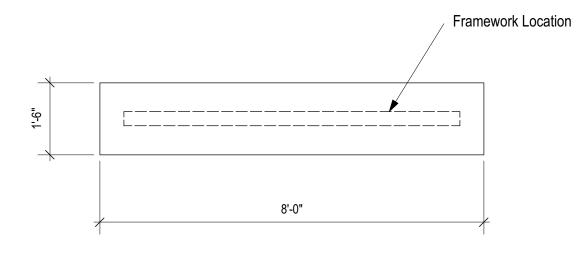

## VECIORWORKS EDUCATIONAL VERSION

2 x 2 Square steel Detail

Clear 1x Pine Detail Attached to front face of steel

Top View of Base: 6" high with wheels.

Royalty-free stock illustration ID: 296650400 Oil painting of autumn trees along a country road