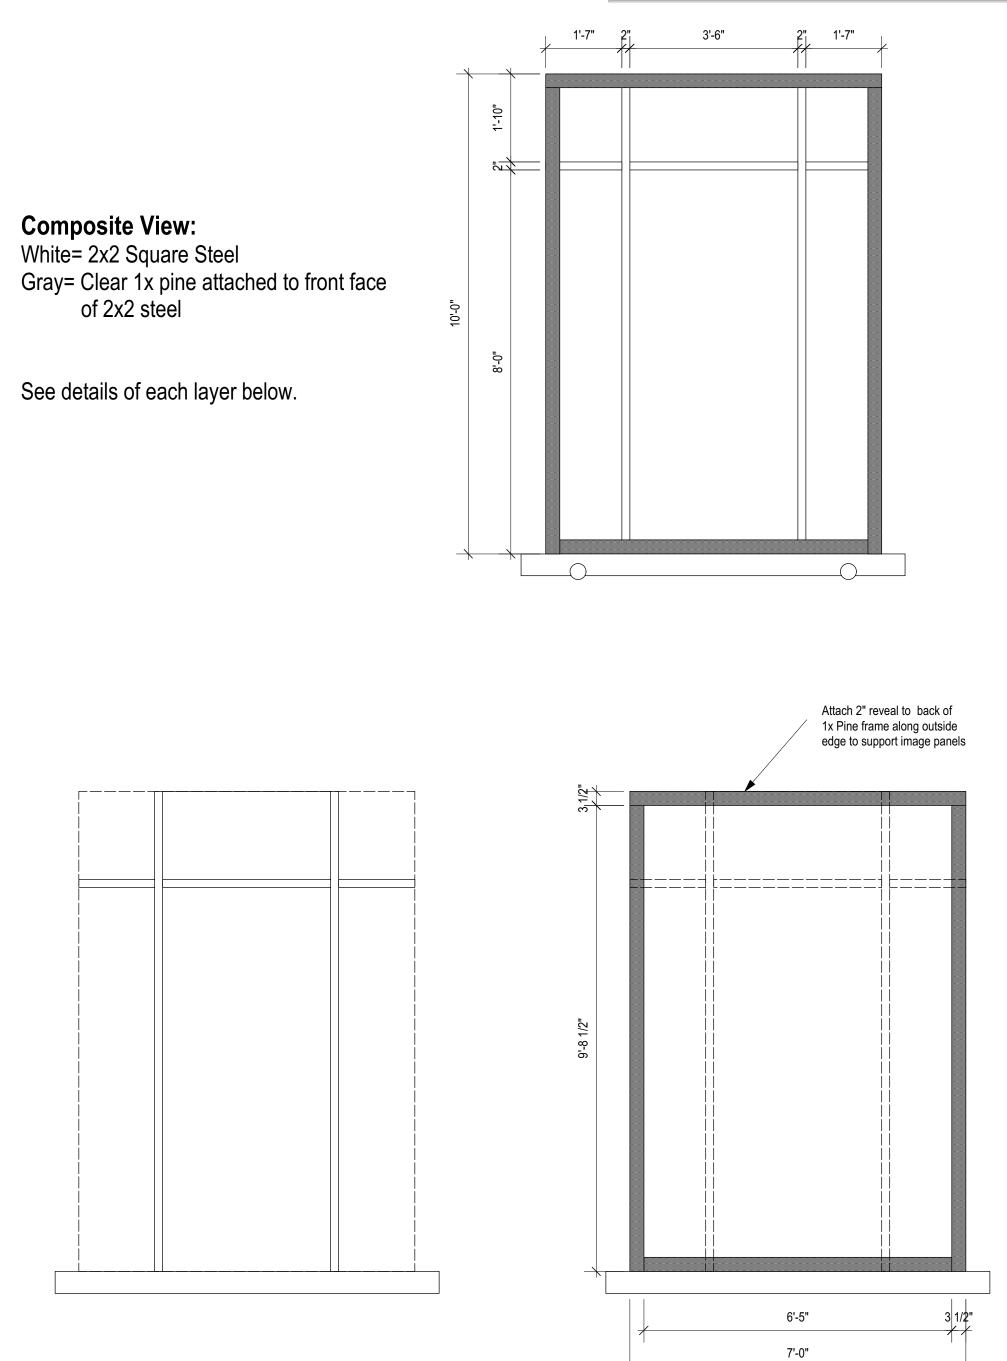

## VECIORWORKS EDUCATIONAL VERSION

2 x 2 Square steel Detail

Clear 1x Pine Detail Attached to front face of steel

Top View of Base: 6" high with wheels.

Royalty-free stock illustration ID: 296650400 Oil painting of autumn trees along a country road