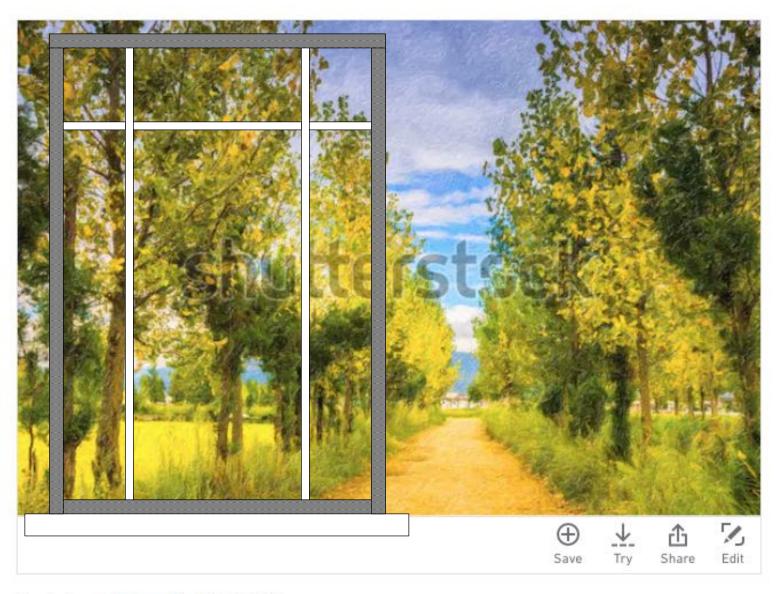

## VECIORWORKS EDUCATIONAL VERSION

2 x 2 Square steel Detail

Clear 1x Pine Detail Attached to front face of steel

Top View of Base: 6" high with wheels.

Royalty-free stock illustration ID: 296650400 Oil painting of autumn trees along a country road

G By GuoZhongHua

Image Detail: Print image, attach to 1/8" sheetboard and attach to back of steel frame

| Production Na | ame          | Cloud 9                |  |
|---------------|--------------|------------------------|--|
| St. O         | laf Kelsey T | heater                 |  |
| Drawing Nam   | -            | liage Unit and Details |  |
| Date:         | 10/1/19      | Scale: 1/2" = 1'-0"    |  |
| Name:<br>B.   | Bjorklund    | Revision:              |  |